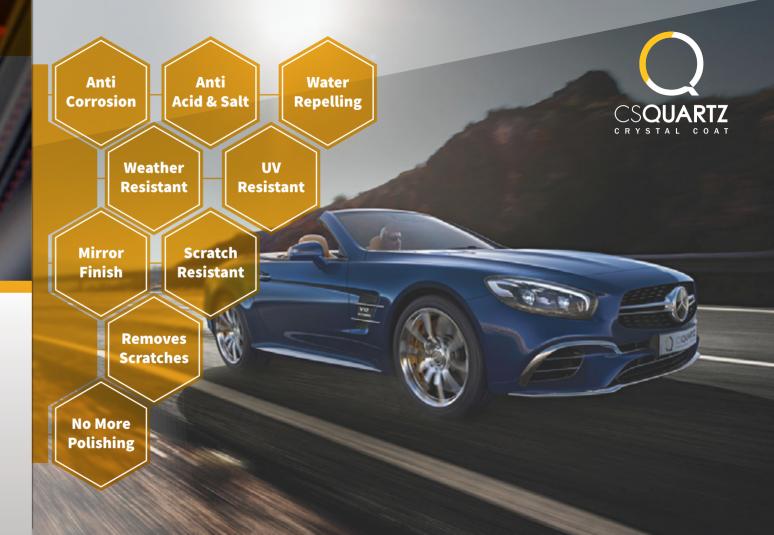

**CS Quartz Crystal Coat** is designed to deliver maximum long term visual impact, protecting against the elements and day-to-day use and have developed specific protection for different part of the car to maximize the protection and performances for your car.

**CS Quartz Crystal Coat** is environment friendly and is designed for a simple application at the same time completely eliminates the shortcomings of normal car wax: no significant protection, lack of shine, no antifouling effect, poor water repellent effect and poor durability.

Unlike car waxes and sealants which utilizes oil-based component as the main ingredient, crystal glass coat utilizes silicon as the main ingredient. A good quality protective crystal glass coat layer consists of Silicon Dioxide (chemical formula: SiO2) (O2: oxygen).

**CS Quartz Crystal Glass Coat** only utilizes the highest standard of industrial grade SiO2 without any impurities as the quality of SiO2 is the most important factor for a good crystal glass coat to retain its hardness and durability overtime. This enables **CS Quartz Crystal Glass Coat** to be inorganic, fully transparent and provide the finest mirror-gloss finish, which makes **CS Quartz Crystal Glass Coat** the most unique and outstanding brand among other competitor in the market.

**CS Quartz Crystal Glass Coat** is also applicable to car exterior plastic trims and rubbers, chrome liners, alloy wheels and headlights.

**CS Quartz Windshield Treatment** forms a durable, cross-linking bond to glass and other silica-based surfaces, providing the utmost resistance to chip, scratch and mar.

**CS Quartz Windshield Treatment** creates an immense amount of surface tension on glass surfaces that water will simply bead up and roll off at speeds above 80 kph, rendering your windshield wipers virtually useless at highway speed.