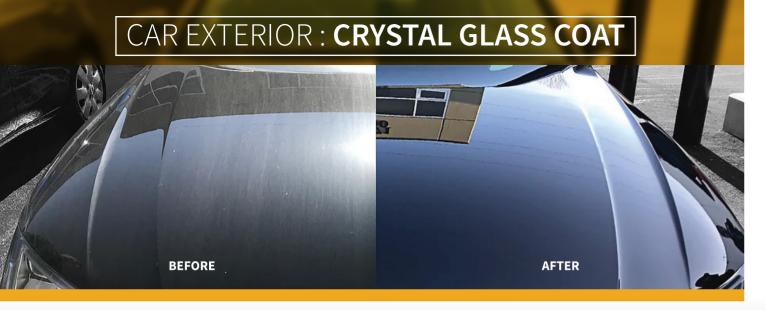

Unlike car waxes and sealants which utilizes oil-based component as the main ingredient, crystal glass coat utilizes silicon as the main ingredient. A good quality protective crystal glass coat layer consists of Silicon Dioxide (chemical formula: SiO2) (O2: oxygen).

**CS Quartz Crystal Glass Coat** only utilizes the highest standard of industrial grade SiO2 without any impurities as the quality of SiO2 is the most important factor for a good crystal glass coat to retain its hardness and durability overtime. This enables **CS Quartz Crystal Glass Coat** to be inorganic, fully transparent and provide the finest mirror-gloss finish, which makes **CS Quartz Crystal Glass Coat** the most unique and outstanding brand among other competitor in the market.